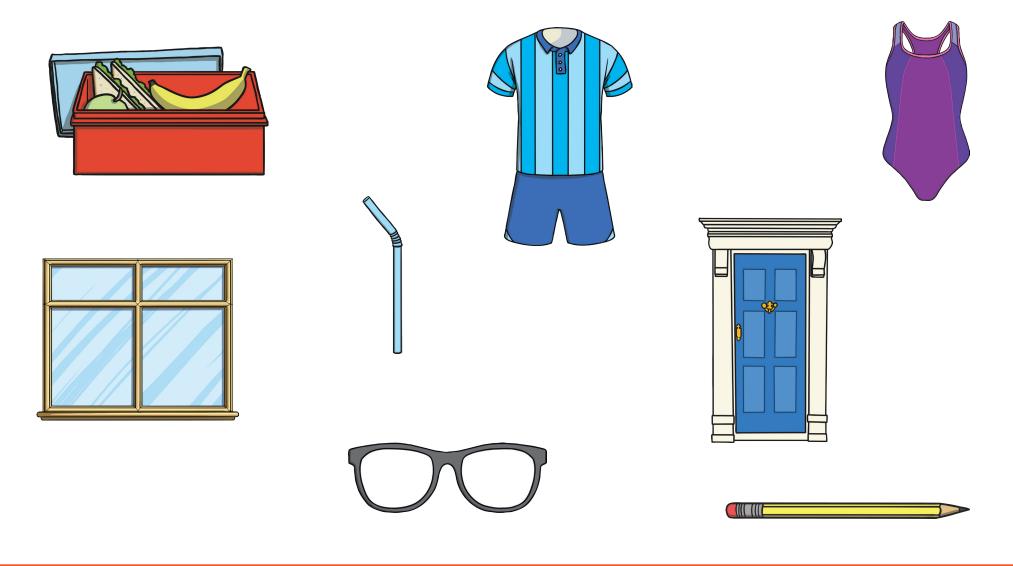

Some of these objects are made from the same materials. Draw a shape around them to put them into groups.