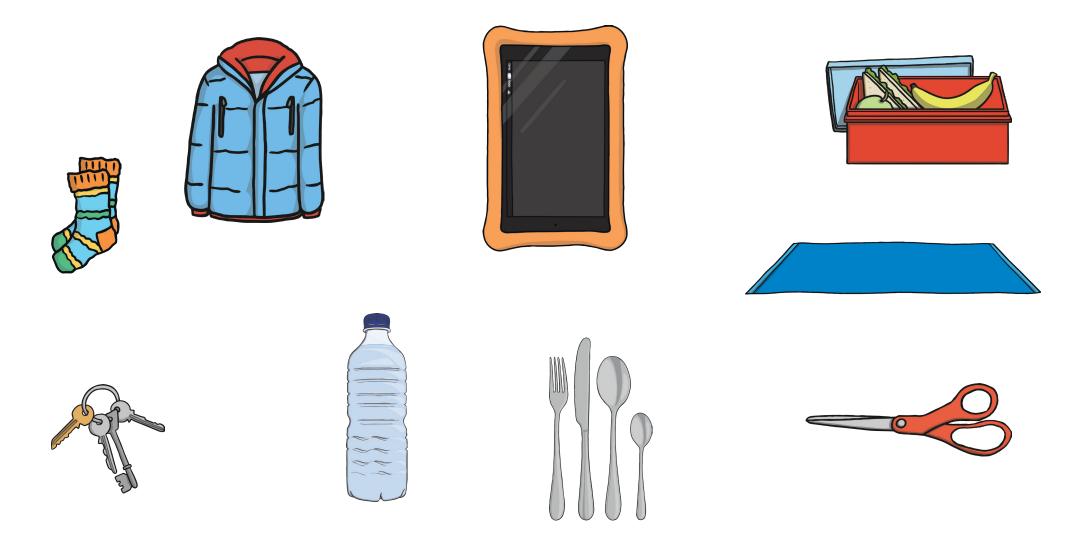

## **Grouping Materials Answers**

Some of these objects are made from the same materials. Draw a shape around them to put them into groups.

visit twinkl.com

Cut out the pictures and stick them in the right group.

Cut out the pictures and stick them in the right group.

| plastic | metal | fabric |
|---------|-------|--------|
|         |       |        |
|         |       |        |
|         |       |        |
|         |       |        |
|         |       |        |
|         |       |        |
|         |       |        |
|         |       |        |
|         |       |        |