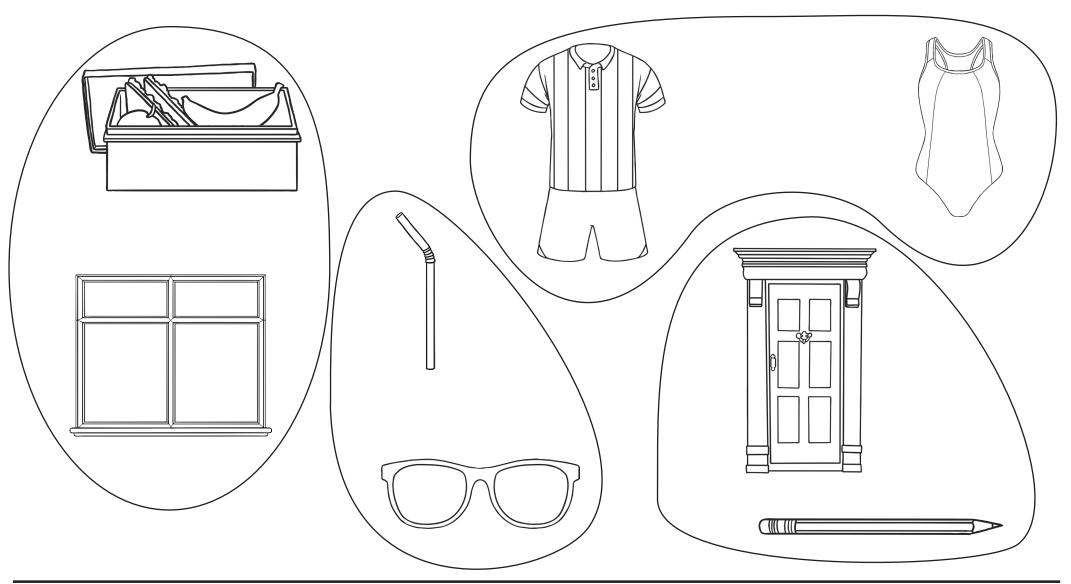

Some of these objects are made from the same materials. Draw a shape around them to put them into groups.