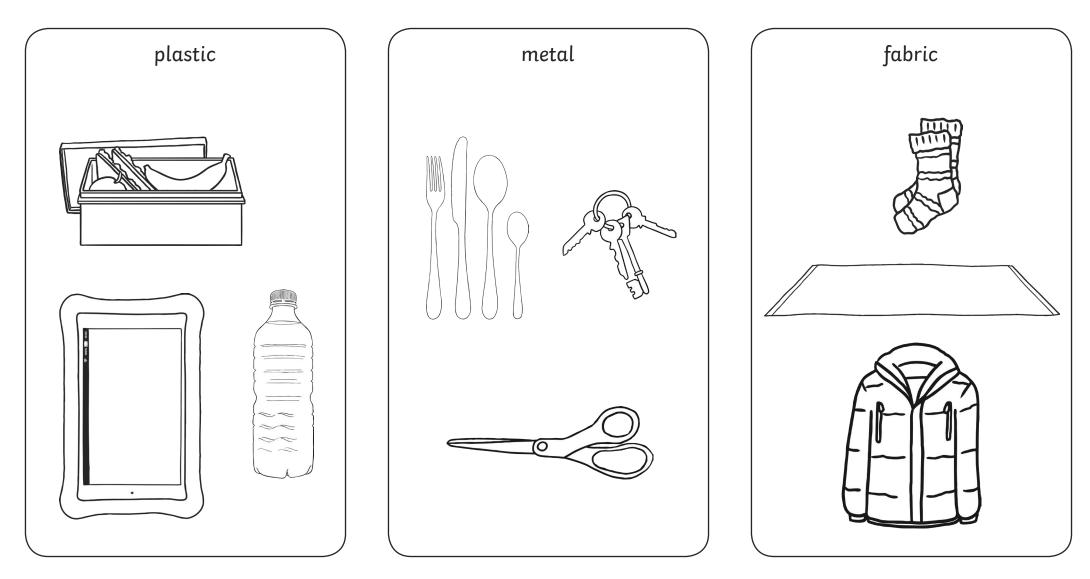

## **Grouping Materials Answers**

Some of these objects are made from the same materials. Draw a shape around them to put them into groups.

visit twinkl.com

Cut out the pictures and stick them in the right group.

Cut out the pictures and stick them in the right group.

| plastic | metal | fabric |
|---------|-------|--------|
|         |       |        |
|         |       |        |
|         |       |        |
|         |       |        |
|         |       |        |
|         |       |        |
|         |       |        |
|         |       |        |
|         |       |        |